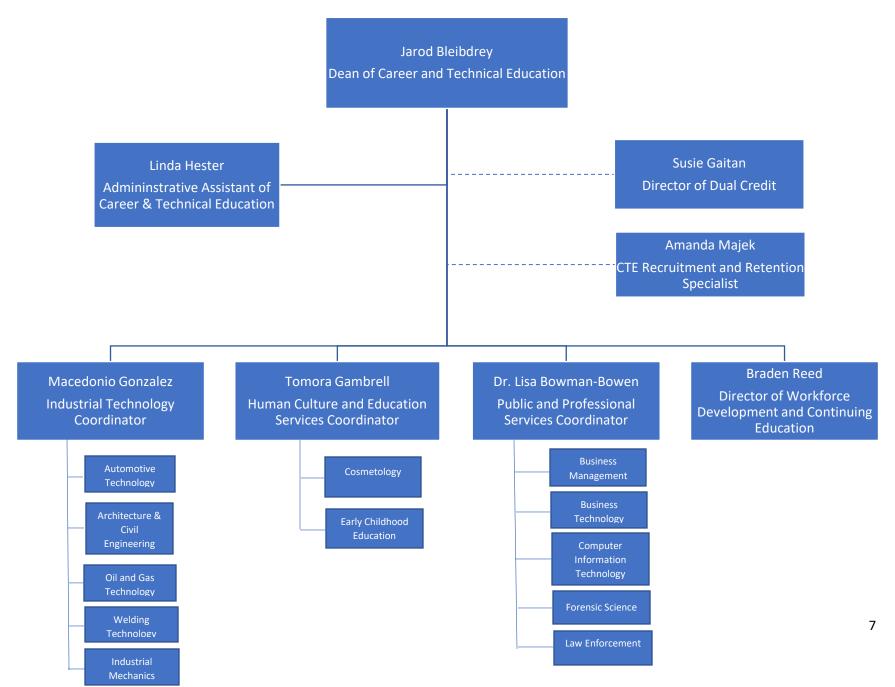

#### Dean of Career and Technical Education

Director of Workforce Development and Continuing Education