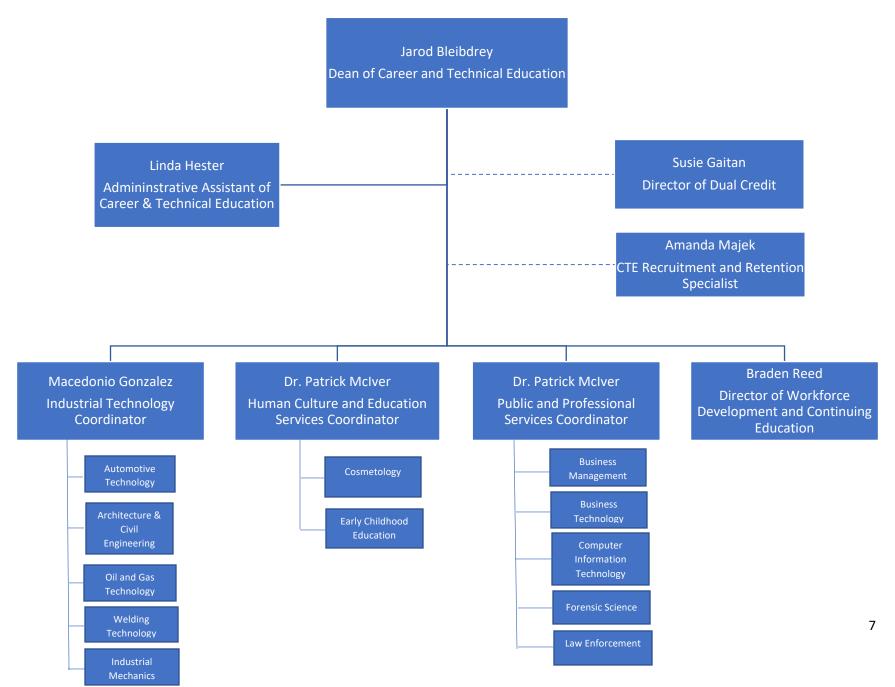

#### Dean of Career and Technical Education

Director of Workforce Development and Continuing Education