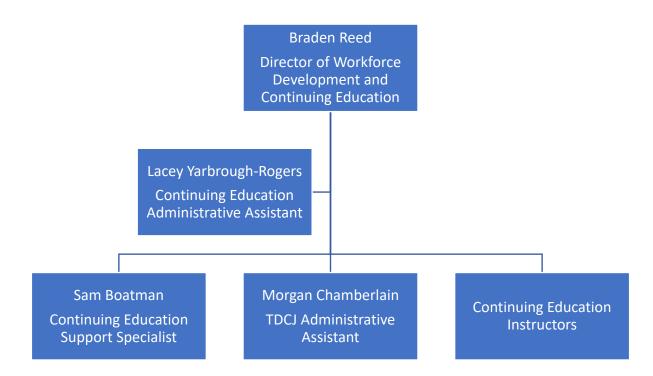

#### Dean of Career and Technical Education

Director of Workforce Development and Continuing Education